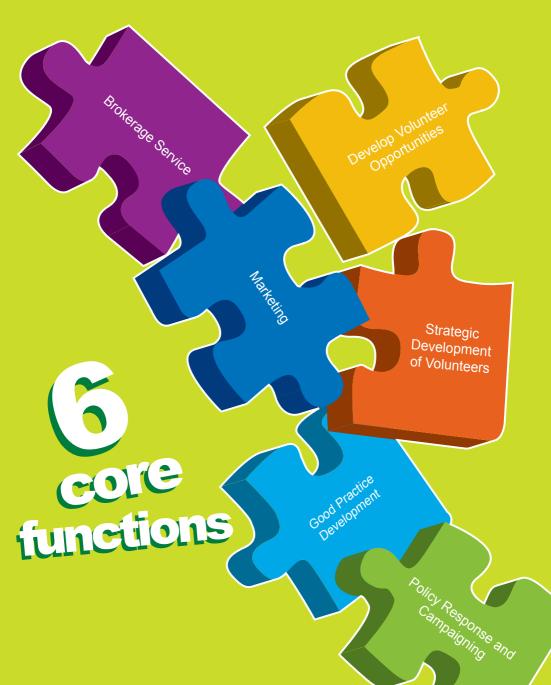

## Worcestershire Volunteer Hub Membership

The Worcestershire Volunteering Hub offers a service which is effectively and efficiently managed by its key membership partners to meet the needs of the local community.

Its aim is to ensure it provides the community with:

- 1-2-1 confidential interviews
- Information on the benefits of volunteering
- A brokerage service signposting volunteers to other organisations
- Promotion of its service to all organisations that involve volunteers